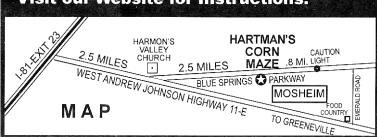

## Hartman's Corn Maze & Zombie Paintball Hunting

**DIRECTIONS** 

From Greeneville - Follow the 11-E Bypass west toward Mosheim. Exit right on Emerald Rd. Beside Food Country Supermarket, then turn

Left on Blue Springs Parkway. Drive to the caution light in Mosheim and continue straight on Blue Springs .8 mile. Hartman's Corn Maze will be on your left.

From Morristown - Drive to Interstate 81, Exit 23 and drive 2.5 miles east on Highway 11-E.

Turn Left at Harmon's Valley Church on Blue Springs Parkway and drive 2.5 mile. Hartman's Corn Maze will be on your right

7941 Blue Springs Parkway, Mosheim, TN 37818 - Phone: 423-422-4836

Located near Mosheim Elementary School 7941 Blue Springs Pkwy. · Mosheim, TN 37818 · 423-422-4836 www.hartmanscornmaze.com · Like us on facebook.