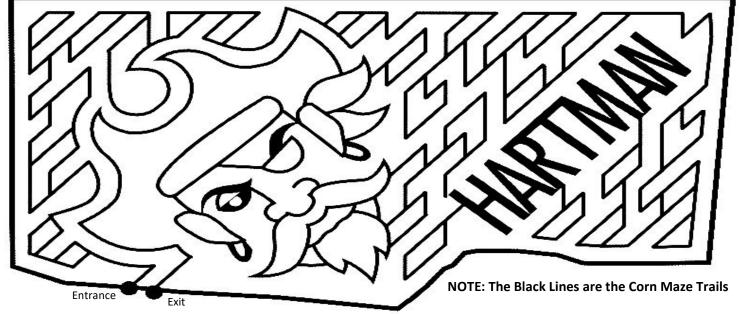

OPEN THURSDAY THRU SUNDAY - CLOSED MON, TUE & WED EXCEPT GROUP RESERVATIONS MADE IN ADVANCE 8 ACRE PRECISION-DESIGNED CORN MAZE, SHED AND HAYRIDE

Friday, Sept. 7-October 31, 2018 Thursday 4 pm - 8 pm · Friday 4 pm - 11 pm