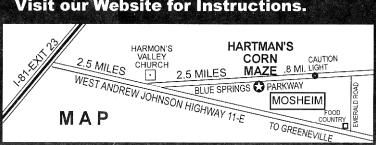

## Hartman's Corn Maze & Zombie Paintball Hunting

**DIRECTIONS** 

From Greeneville - Follow the 11-E Bypass south toward Mosheim. Exit right on Emerald

Rd. Beside Food Country Supermarket, then turn Left on Blue Springs Parkway. Drive to the

caution light in Mosheim and continue straight on Blue Springs 8 tenth's of a mile. Hartman's Corn Maze will be on your left.

From Morristown - Drive to Interstate 81, Exit 23 and drive 2.5 miles north on Highway 11-E.

Turn Left at Harmon's Valley Church on to Blue Springs Parkway and drive 2.5 miles. Hartman's

Corn Maze will be on your right.

7941 Blue Springs Parkway, Mosheim, TN 37818 - Phone: 423-422-4836

Located near Mosheim Elementary School 7941 Blue Springs Pkwy. · Mosheim, TN 37818 · 423-422-4836 www.hartmanscornmaze.com · Like us on **facebook**.