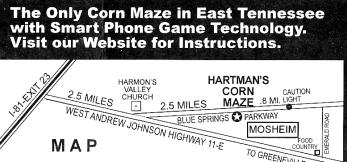

#### DIRECTIONS

From Greeneville - Follow the 11-E Bypass south toward Mosheim. Exit right on Emerald Rd. Beside Food Country Supermarket, then turn Left on Blue Springs Parkway. Drive to the caution light in Mosheim and continue straight on Blue Springs 8 tenth's of a mile. Hartman's Corn Maze will be on

From Morristown - Drive to Interstate 81, Exit 23 and drive 2.5 miles north on Highway 11-E. Turn Left at Harmon's Valley Church on to Blue Springs Parkway and drive 2.5 miles. Hartman's Corn Maze will be on your right.