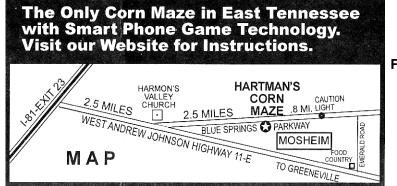

## **DIRECTIONS**

From Greeneville - Follow the 11-E Bypass south toward Mosheim. Exit right on Emerald Rd. Beside Food Country Supermarket, then turn Left on Blue Springs Parkway. Drive to the caution light in Mosheim and continue straight on Blue Springs 8 tenth's of a mile. Hartman's Corn Maze will be on your left.

From Morristown - Drive to Interstate 81, Exit 23 and drive 2.5 miles north on Highway 11-E. Turn Left at Harmon's Valley Church on to Blue Springs Parkway and drive 2.5 miles. Hartman's Corn Maze will be on your right.