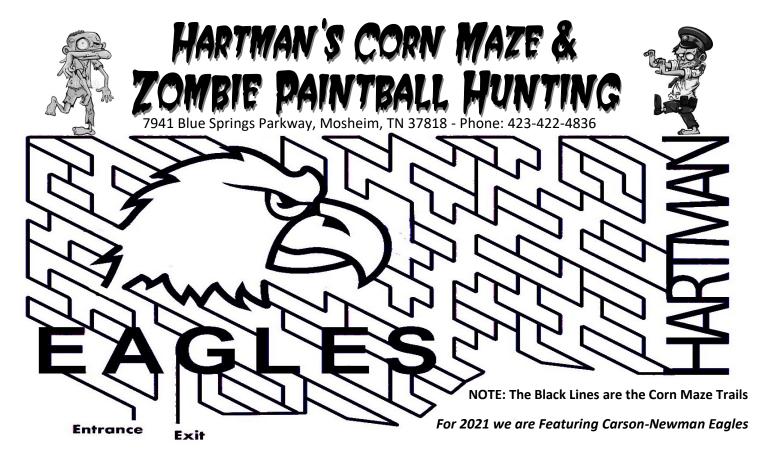

Located near Mosheim Elementary School 7941 Blue Springs Pkwy. · Mosheim, TN 37818 · 423-422-4836 www.hartmanscornmaze.com · Like us on facebook.

OPEN THURSDAY THRU SUNDAY - CLOSED MON, TUE & WED EXCEPT GROUP RESERVATIONS MADE IN ADVANCE 8 ACRE PRECISION-DESIGNED CORN MAZE, SHED AND HAYRIDE