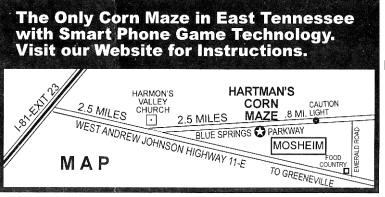

## DIRECTIONS

From Greeneville - Follow the 11-E Bypass south toward Mosheim. Exit right on Emerald Rd. Beside Food Country Supermarket, then turn Left on Blue Springs Parkway. Drive to the caution light in Mosheim and continue straight on Blue Springs 8 tenth's of a mile. Hartman's Corn Maze will be on your left.

From Morristown - Drive to Interstate 81, Exit 23 and drive 2.5 miles north on Highway 11-E. Turn Left at Harmon's Valley Church on to Blue Springs Parkway and drive 2.5 miles. Hartman's Corn Maze will be on your right.